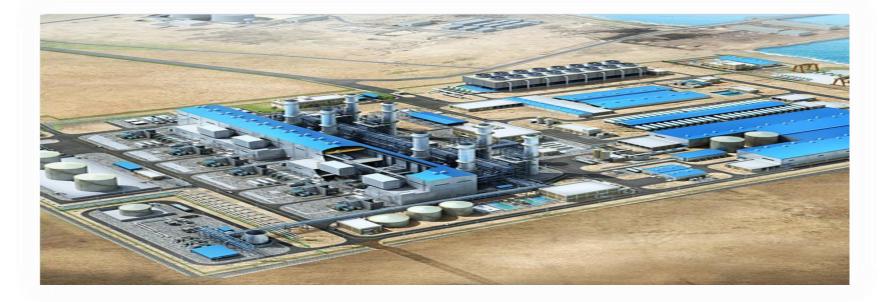

#### Substation

Ocean's King Lighting provides a complete intelligent lighting system solution for the world's highest-voltage intelligent substation---750KV Yan'an Substation. Applications-*Power Plant Industry* 