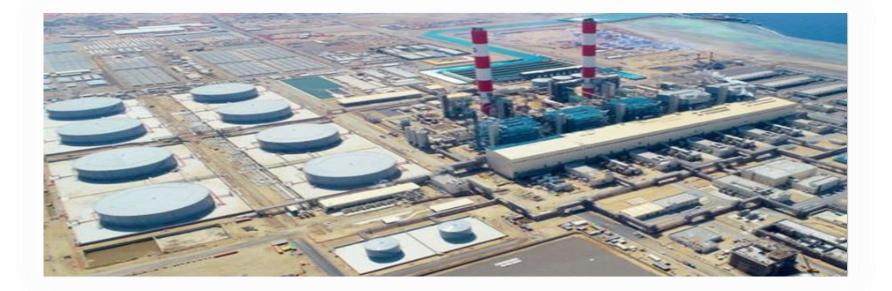

#### Substation

Ocean's King Lighting provides a complete intelligent lighting system solution for the world's highest-voltage intelligent substation---750KV Yan'an Substation. Applications-*Power Plant Industry* 