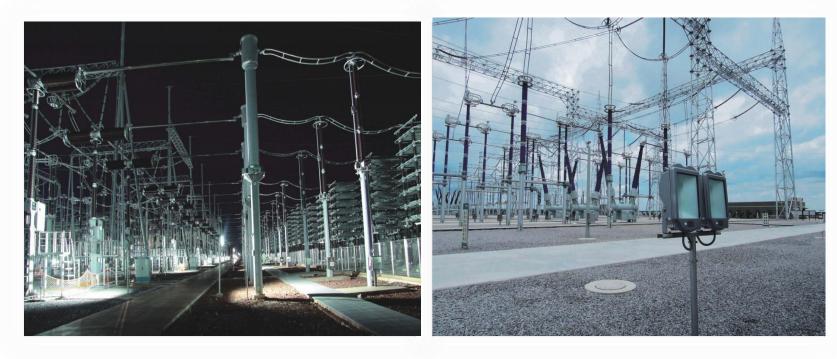

#### **Convertor Station**

Oceam's King Lightling is main supplier for State Grid Coporation of China as per its domestic and international projects.

#### Substation

Ocean's King Lighting provides a complete intelligent lighting system solution for the world's highest-voltage intelligent substation---750KV Yan'an Substation. Applications-*Power Plant Industry* 