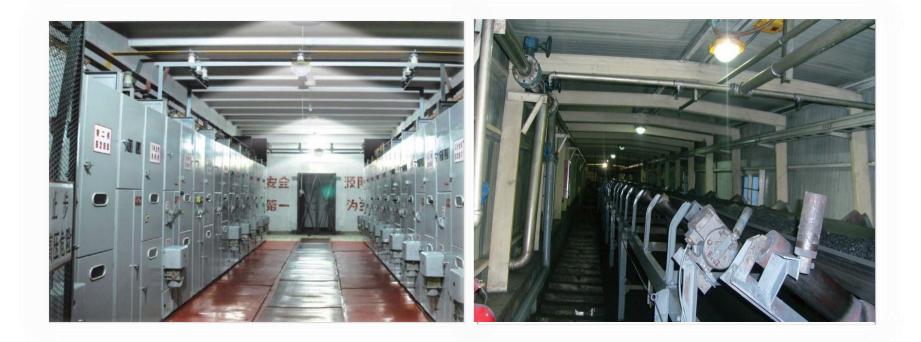

### **Control Room**

### **Coal Handling Belt Corridor**

- Time: Year 2013-2014
- Country: Saudi Arabia
- Type: Project Refurbishment
- Owner: Saudi Electricity PP3
- Area: Gas Turbine Engine
  - Product Model: NFC9180

- Time: Year 2018-2019
- Country: Saudi Arabia
- Type: EPC Project by SEPCO III
- Owner: SWCC Yanbu
- Area: Power Plant 3300MW Dual Fuel-fired
  - Product Model: BFC8116...