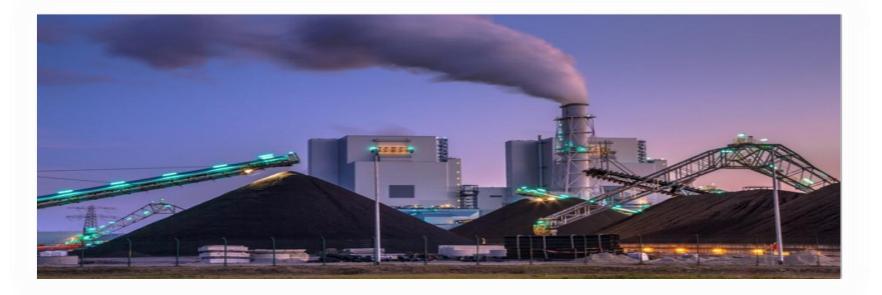

Electricity PP3
- Area: Gas Turbine Engine
  - Product Model: NFC9180





- Time: Year 2018-2019
- Country: Saudi Arabia
- Type: EPC Project by SEPCO III
- Owner: SWCC Yanbu
- Area: Power Plant 3300MW Dual Fuel-fired
  - Product Model: BFC8116...





- Time: Year 2015-2018
- Country: Jubail, Saudi Arabia
- Type: Refurbishment&Supplement
- Owner: Jomel Plant:
- Area: Maintence Team
  - Product Model: FW6117



- Time: Year 2019-2021
- Country: Bahrain
- Type: EPC Project by SEPCO-Al Dur IWPP II
- Owner: EWA Bahrain
- Area: Binary Cycle Power Plant, 1500MW/
  - Product Model: NFC9280...





- Time: Year 2017-2019
- Country: UAE
- Type: EPC by Harbin Electric Group-Hassyan
- Owner: Dubai Electricity&Water Authority
- Area: Clean Coal Power Plant, 4\*600MW/
  - Product Model: NFC9189...





- Time: Year 2019-2020
- Country: Dubai, UAE
- Type: EPC Project by SEPCO III
- Owner: EGA Dubai
- Area: Aluminum Plant, 624MW/
  - Product Model: NFC9616...